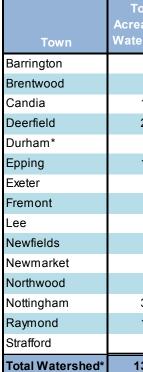

| ummary:       |                        | 100-Year Floodplains:<br>Inundation Acreage within Area Mapped |                                                |                                            |       | Residential/Commercial/Industrial Land Use:<br>Total Acreage in Watershed |                  |
|---------------|------------------------|----------------------------------------------------------------|------------------------------------------------|--------------------------------------------|-------|---------------------------------------------------------------------------|------------------|
| tal<br>ige in | Acreage<br>within Area | FIRM                                                           | Updated (2005)<br>Conditions<br>(based on 8.5" | 2100 Buildout<br>(based on 11.4" rainfall) |       | Updated<br>(2005)                                                         | 2100<br>Buildout |
| rshed         | Mapped                 | 2005                                                           | rainfall)                                      | Conventional                               | LID   | Conditions                                                                | Conditions       |
| 4,344         | 0                      |                                                                |                                                |                                            |       | 332                                                                       | 1,877            |
| 812           | 0                      |                                                                |                                                |                                            |       | 100                                                                       | 504              |
| 1,917         | 16                     | 6                                                              | 8                                              | 11                                         | 10    | 1,237                                                                     | 7,845            |
| 26,755        | 9                      | 1                                                              | 3                                              | 3                                          | 3     | 1,657                                                                     | 13,297           |
| 4,984         | 802                    | 499                                                            | 567                                            | 625                                        | 621   | 667                                                                       | 2,160            |
| 6,752         | 2,495                  | 899                                                            | 923                                            | 1,026                                      | 1,019 | 2,082                                                                     | 10,523           |
| 1,546         | 0                      |                                                                |                                                |                                            |       | 120                                                                       | 529              |
| 2,999         | 7                      |                                                                |                                                |                                            |       | 531                                                                       | 1,951            |
| 7,927         | 1,217                  | 551                                                            | 756                                            | 916                                        | 906   | 1,311                                                                     | 4,458            |
| 2,612         | 50                     | 28                                                             | 24                                             | 26                                         | 26    | 329                                                                       | 1,204            |
| 6,559         | 1,904                  | 450                                                            | 641                                            | 741                                        | 732   | 1,701                                                                     | 4,203            |
| 7,549         | 0                      |                                                                |                                                |                                            |       | 621                                                                       | 4,998            |
| 80,681        | 0                      |                                                                |                                                |                                            |       | 2,109                                                                     | 12,691           |
| 2,277         | 2,324                  | 874                                                            | 985                                            | 1,113                                      | 1,104 | 2,164                                                                     | 7,585            |
| 29            | 0                      |                                                                |                                                |                                            |       | 3                                                                         | 15               |
| 7,743         | 8,822                  | 3,309                                                          | 3,907                                          | 4,461                                      | 4,423 | 14,965                                                                    | 73,838           |
| of flo        | oding in bypas         | ss over the C                                                  | yster River in Du                              | irham.                                     |       |                                                                           |                  |