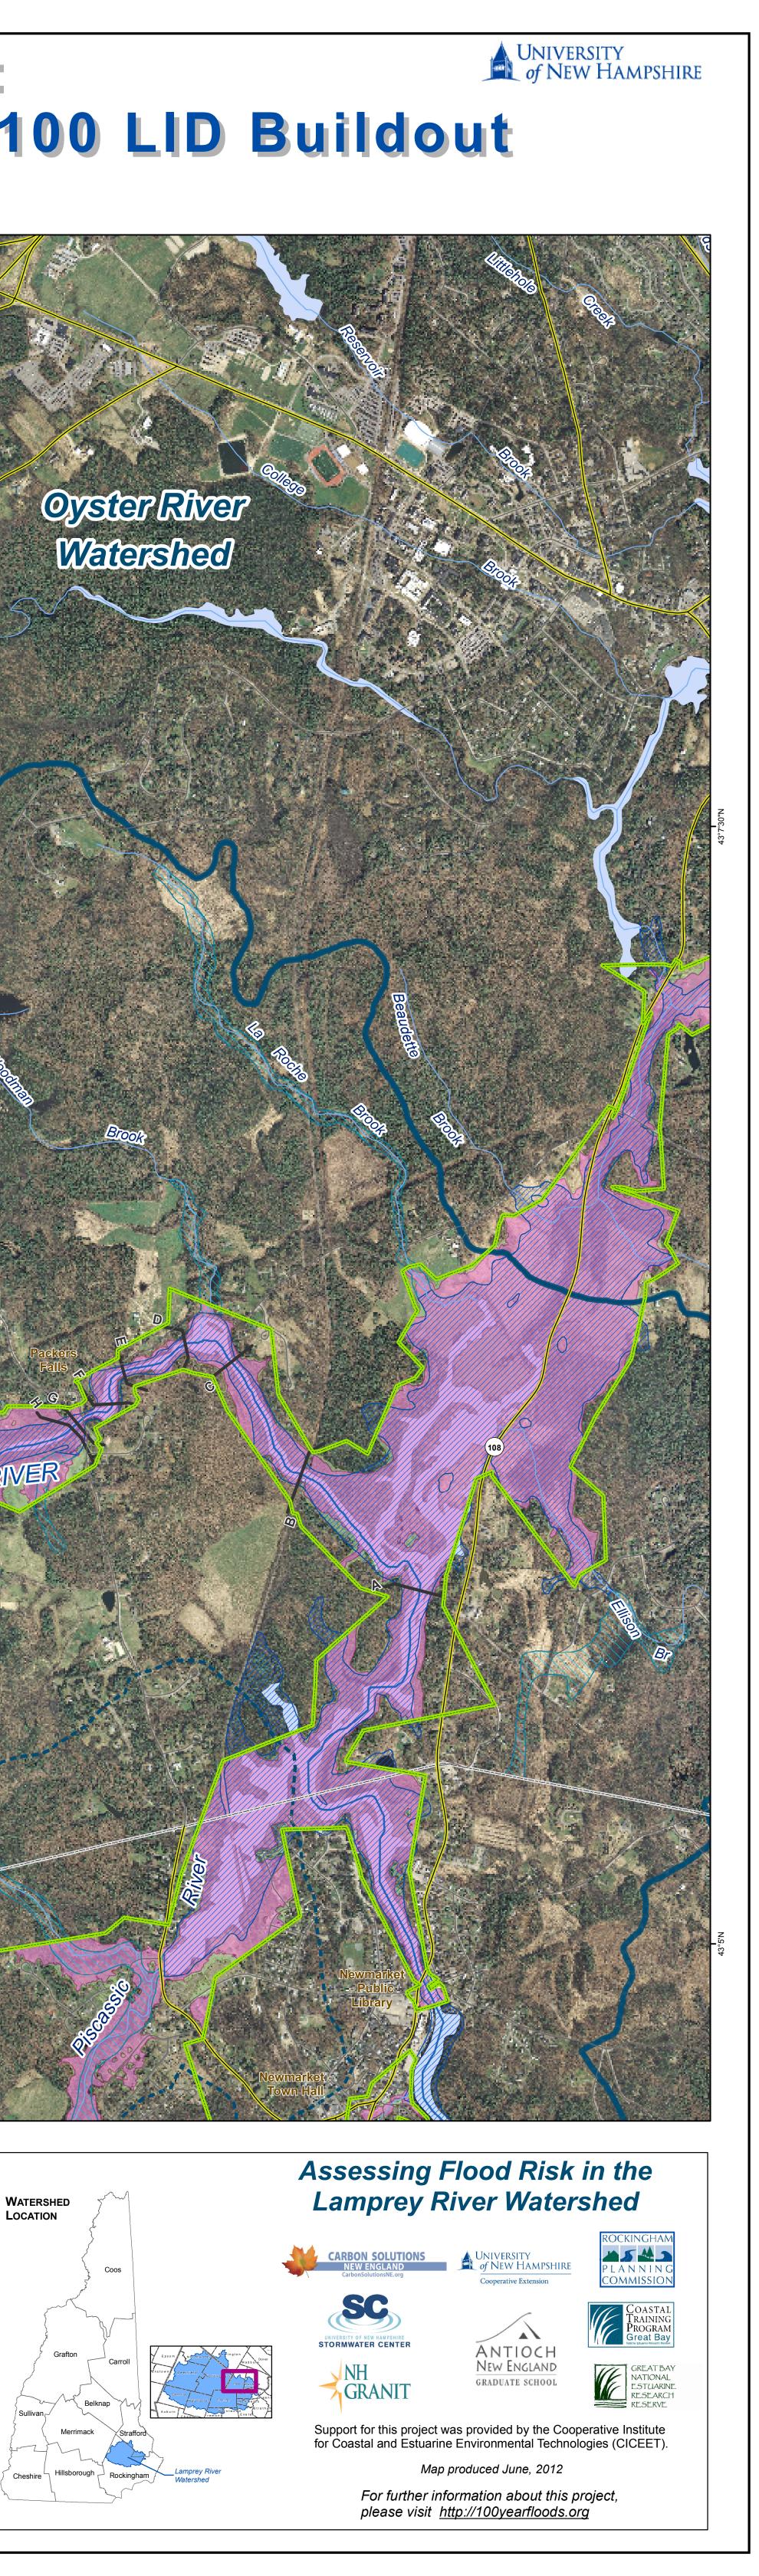

| Limits of Inundation Mapping     |  |  |  |  |  |  |  |
|----------------------------------|--|--|--|--|--|--|--|
| Lamprey River Watershed Boundary |  |  |  |  |  |  |  |
| Subwatershed Boundaries          |  |  |  |  |  |  |  |
| Lamprey River                    |  |  |  |  |  |  |  |
| River and Stream Networks        |  |  |  |  |  |  |  |
| Town/County Bounds               |  |  |  |  |  |  |  |
| State roads                      |  |  |  |  |  |  |  |
| Local roads                      |  |  |  |  |  |  |  |
|                                  |  |  |  |  |  |  |  |

| ummary:       |                        | 100-Year Floodplains:<br>Inundation Acreage within Area Mapped |                                                |                                            |       | Residential/Commercial/Industrial Land Use:<br>Total Acreage in Watershed |                  |
|---------------|------------------------|----------------------------------------------------------------|------------------------------------------------|--------------------------------------------|-------|---------------------------------------------------------------------------|------------------|
| tal<br>ige in | Acreage<br>within Area | FIRM                                                           | Updated (2005)<br>Conditions<br>(based on 8.5" | 2100 Buildout<br>(based on 11.4" rainfall) |       | Updated<br>(2005)                                                         | 2100<br>Buildout |
| rshed         | Mapped                 | 2005                                                           | rainfall)                                      | Conventional                               | LID   | Conditions                                                                | Conditions       |
| 4,344         | 0                      |                                                                |                                                |                                            |       | 332                                                                       | 1,877            |
| 812           | 0                      |                                                                |                                                |                                            |       | 100                                                                       | 504              |
| 1,917         | 16                     | 6                                                              | 8                                              | 11                                         | 10    | 1,237                                                                     | 7,845            |
| 26,755        | 9                      | 1                                                              | 3                                              | 3                                          | 3     | 1,657                                                                     | 13,297           |
| 4,984         | 802                    | 499                                                            | 567                                            | 625                                        | 621   | 667                                                                       | 2,160            |
| 6,752         | 2,495                  | 899                                                            | 923                                            | 1,026                                      | 1,019 | 2,082                                                                     | 10,523           |
| 1,546         | 0                      |                                                                |                                                |                                            |       | 120                                                                       | 529              |
| 2,999         | 7                      |                                                                |                                                |                                            |       | 531                                                                       | 1,951            |
| 7,927         | 1,217                  | 551                                                            | 756                                            | 916                                        | 906   | 1,311                                                                     | 4,458            |
| 2,612         | 50                     | 28                                                             | 24                                             | 26                                         | 26    | 329                                                                       | 1,204            |
| 6,559         | 1,904                  | 450                                                            | 641                                            | 741                                        | 732   | 1,701                                                                     | 4,203            |
| 7,549         | 0                      |                                                                |                                                |                                            |       | 621                                                                       | 4,998            |
| 80,681        | 0                      |                                                                |                                                |                                            |       | 2,109                                                                     | 12,691           |
| 2,277         | 2,324                  | 874                                                            | 985                                            | 1,113                                      | 1,104 | 2,164                                                                     | 7,585            |
| 29            | 0                      |                                                                |                                                |                                            |       | 3                                                                         | 15               |
| 7,743         | 8,822                  | 3,309                                                          | 3,907                                          | 4,461                                      | 4,423 | 14,965                                                                    | 73,838           |
| of flo        | oding in bypas         | ss over the C                                                  | yster River in Du                              | irham.                                     |       |                                                                           |                  |