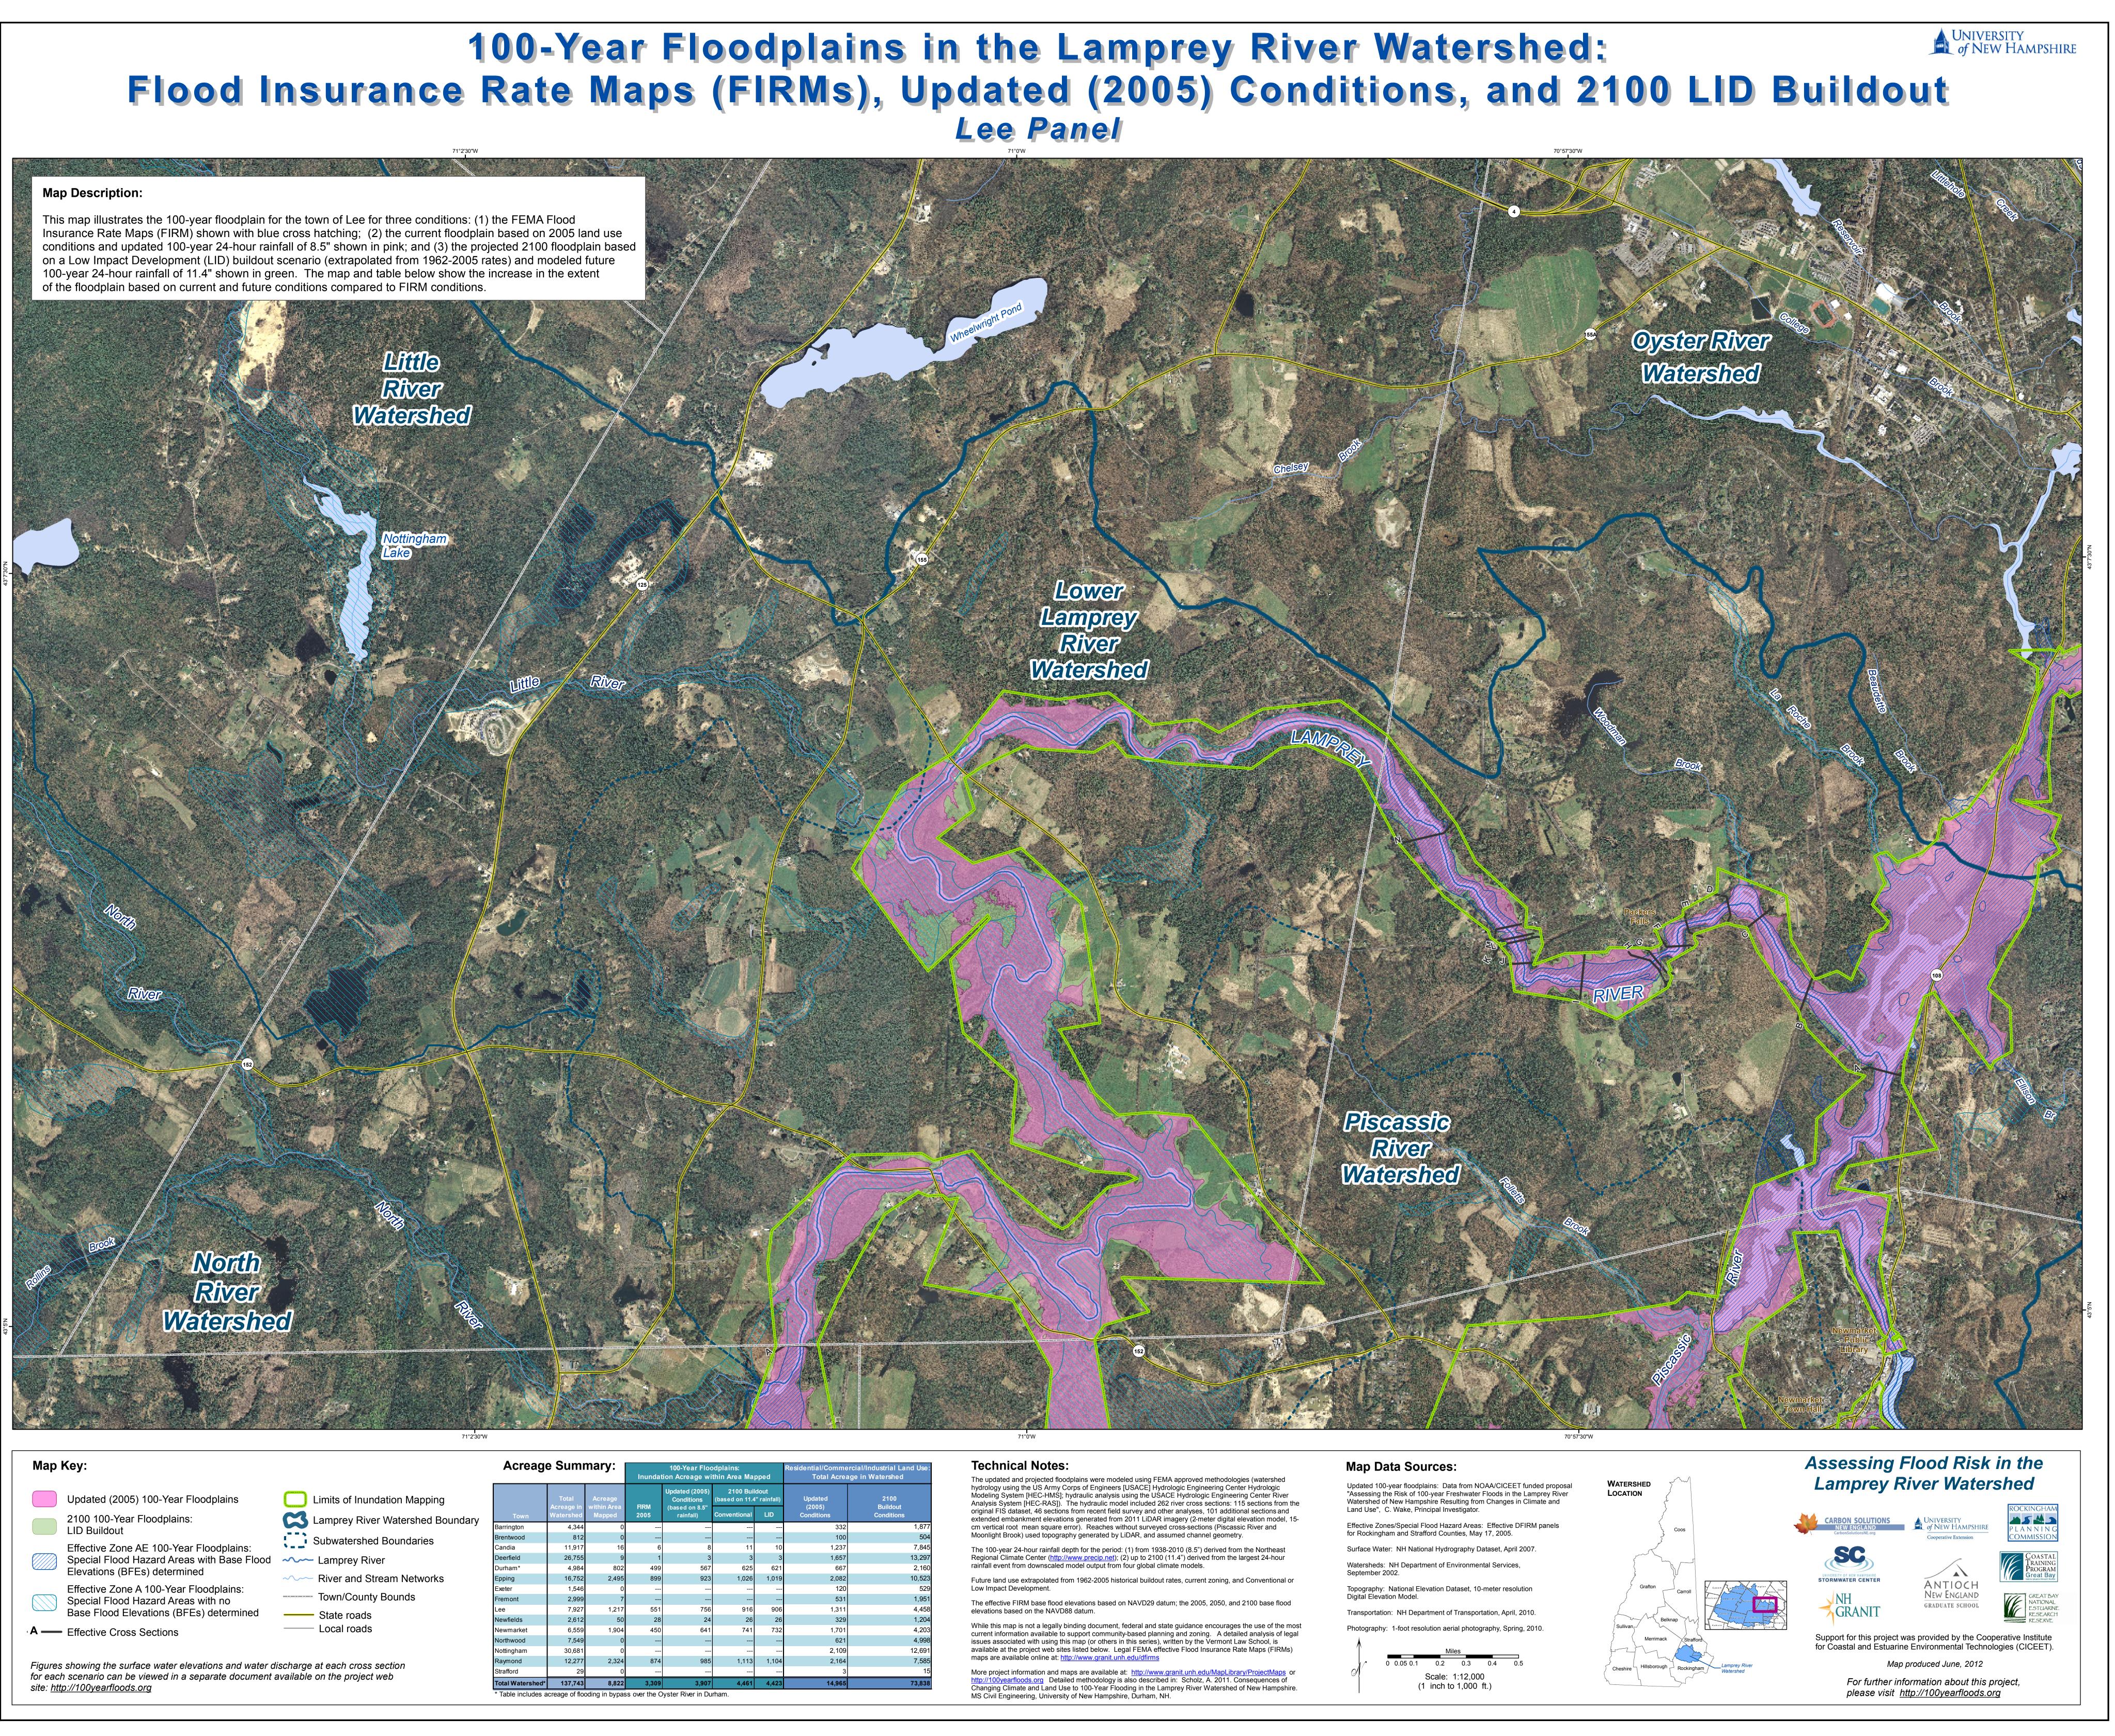

| Limits of Inundation Mapping     |  |  |  |  |  |  |  |
|----------------------------------|--|--|--|--|--|--|--|
| Lamprey River Watershed Boundary |  |  |  |  |  |  |  |
| Subwatershed Boundaries          |  |  |  |  |  |  |  |
| Lamprey River                    |  |  |  |  |  |  |  |
| River and Stream Networks        |  |  |  |  |  |  |  |
| Town/County Bounds               |  |  |  |  |  |  |  |
| State roads                      |  |  |  |  |  |  |  |
| Local roads                      |  |  |  |  |  |  |  |
|                                  |  |  |  |  |  |  |  |

| ummary:       |                        | 100-Year Floodplains:<br>Inundation Acreage within Area Mapped |                                                |                                            |       | Residential/Commercial/Industrial Land Use:<br>Total Acreage in Watershed |                  |
|---------------|------------------------|----------------------------------------------------------------|------------------------------------------------|--------------------------------------------|-------|---------------------------------------------------------------------------|------------------|
| tal<br>ige in | Acreage<br>within Area | FIRM                                                           | Updated (2005)<br>Conditions<br>(based on 8.5" | 2100 Buildout<br>(based on 11.4" rainfall) |       | Updated<br>(2005)                                                         | 2100<br>Buildout |
| rshed         | Mapped                 | 2005                                                           | rainfall)                                      | Conventional                               | LID   | Conditions                                                                | Conditions       |
| 4,344         | 0                      |                                                                |                                                |                                            |       | 332                                                                       | 1,877            |
| 812           | 0                      |                                                                |                                                |                                            |       | 100                                                                       | 504              |
| 1,917         | 16                     | 6                                                              | 8                                              | 11                                         | 10    | 1,237                                                                     | 7,845            |
| 26,755        | 9                      | 1                                                              | 3                                              | 3                                          | 3     | 1,657                                                                     | 13,297           |
| 4,984         | 802                    | 499                                                            | 567                                            | 625                                        | 621   | 667                                                                       | 2,160            |
| 6,752         | 2,495                  | 899                                                            | 923                                            | 1,026                                      | 1,019 | 2,082                                                                     | 10,523           |
| 1,546         | 0                      |                                                                |                                                |                                            |       | 120                                                                       | 529              |
| 2,999         | 7                      |                                                                |                                                |                                            |       | 531                                                                       | 1,951            |
| 7,927         | 1,217                  | 551                                                            | 756                                            | 916                                        | 906   | 1,311                                                                     | 4,458            |
| 2,612         | 50                     | 28                                                             | 24                                             | 26                                         | 26    | 329                                                                       | 1,204            |
| 6,559         | 1,904                  | 450                                                            | 641                                            | 741                                        | 732   | 1,701                                                                     | 4,203            |
| 7,549         | 0                      |                                                                |                                                |                                            |       | 621                                                                       | 4,998            |
| 80,681        | 0                      |                                                                |                                                |                                            |       | 2,109                                                                     | 12,691           |
| 2,277         | 2,324                  | 874                                                            | 985                                            | 1,113                                      | 1,104 | 2,164                                                                     | 7,585            |
| 29            | 0                      |                                                                |                                                |                                            |       | 3                                                                         | 15               |
| 7,743         | 8,822                  | 3,309                                                          | 3,907                                          | 4,461                                      | 4,423 | 14,965                                                                    | 73,838           |
| of flo        | oding in bypas         | ss over the C                                                  | yster River in Du                              | irham.                                     |       |                                                                           |                  |