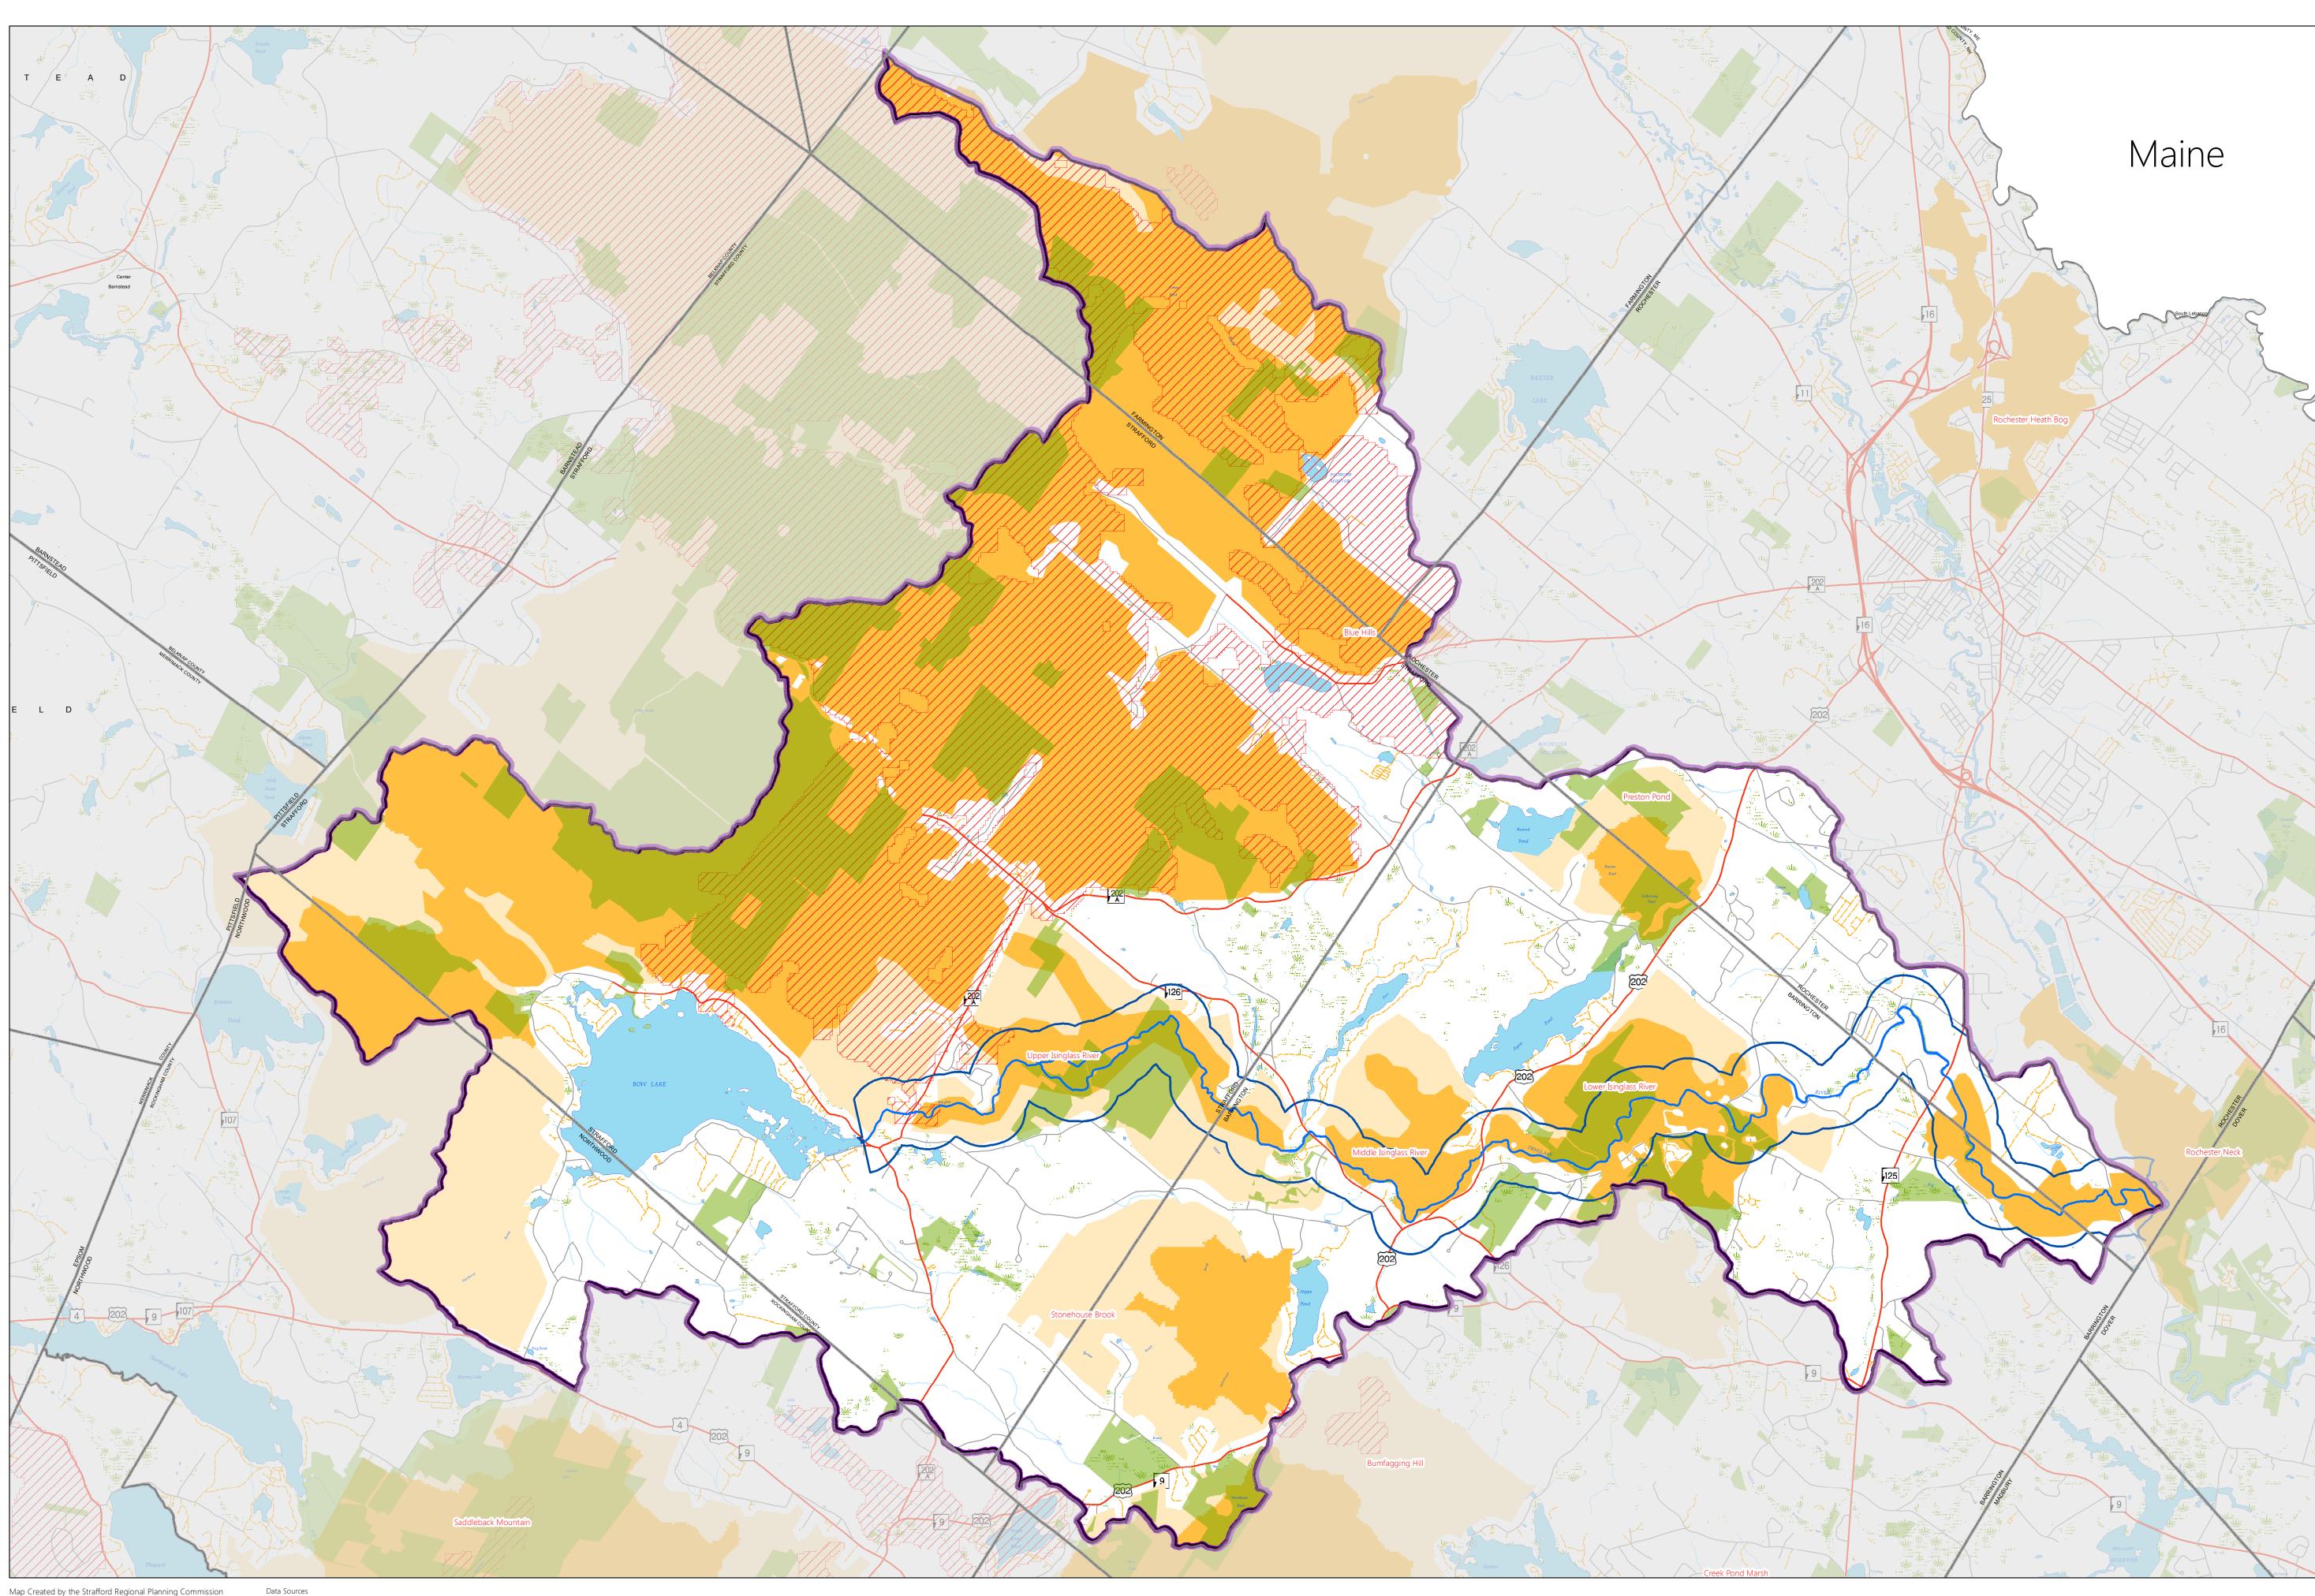

## Figure 5a

## **Conservation Focus** Areas

## Legend

|                                 | Watershed Boundary            |  |
|---------------------------------|-------------------------------|--|
|                                 | Isinglass River Corridor      |  |
| ~~_]                            | Isinglass River               |  |
| Wildlife .                      | Action Plan [2010]            |  |
|                                 | Focus Areas                   |  |
| Conservation Focus Areas [LCP]  |                               |  |
|                                 | Core Area                     |  |
|                                 | Supporting Natural Landscapes |  |
| Conservation Lands [June, 2017] |                               |  |
|                                 | Permanently Protected Land    |  |
|                                 |                               |  |

Base Features Legend

Municipal Boundary Road Type

/ Private