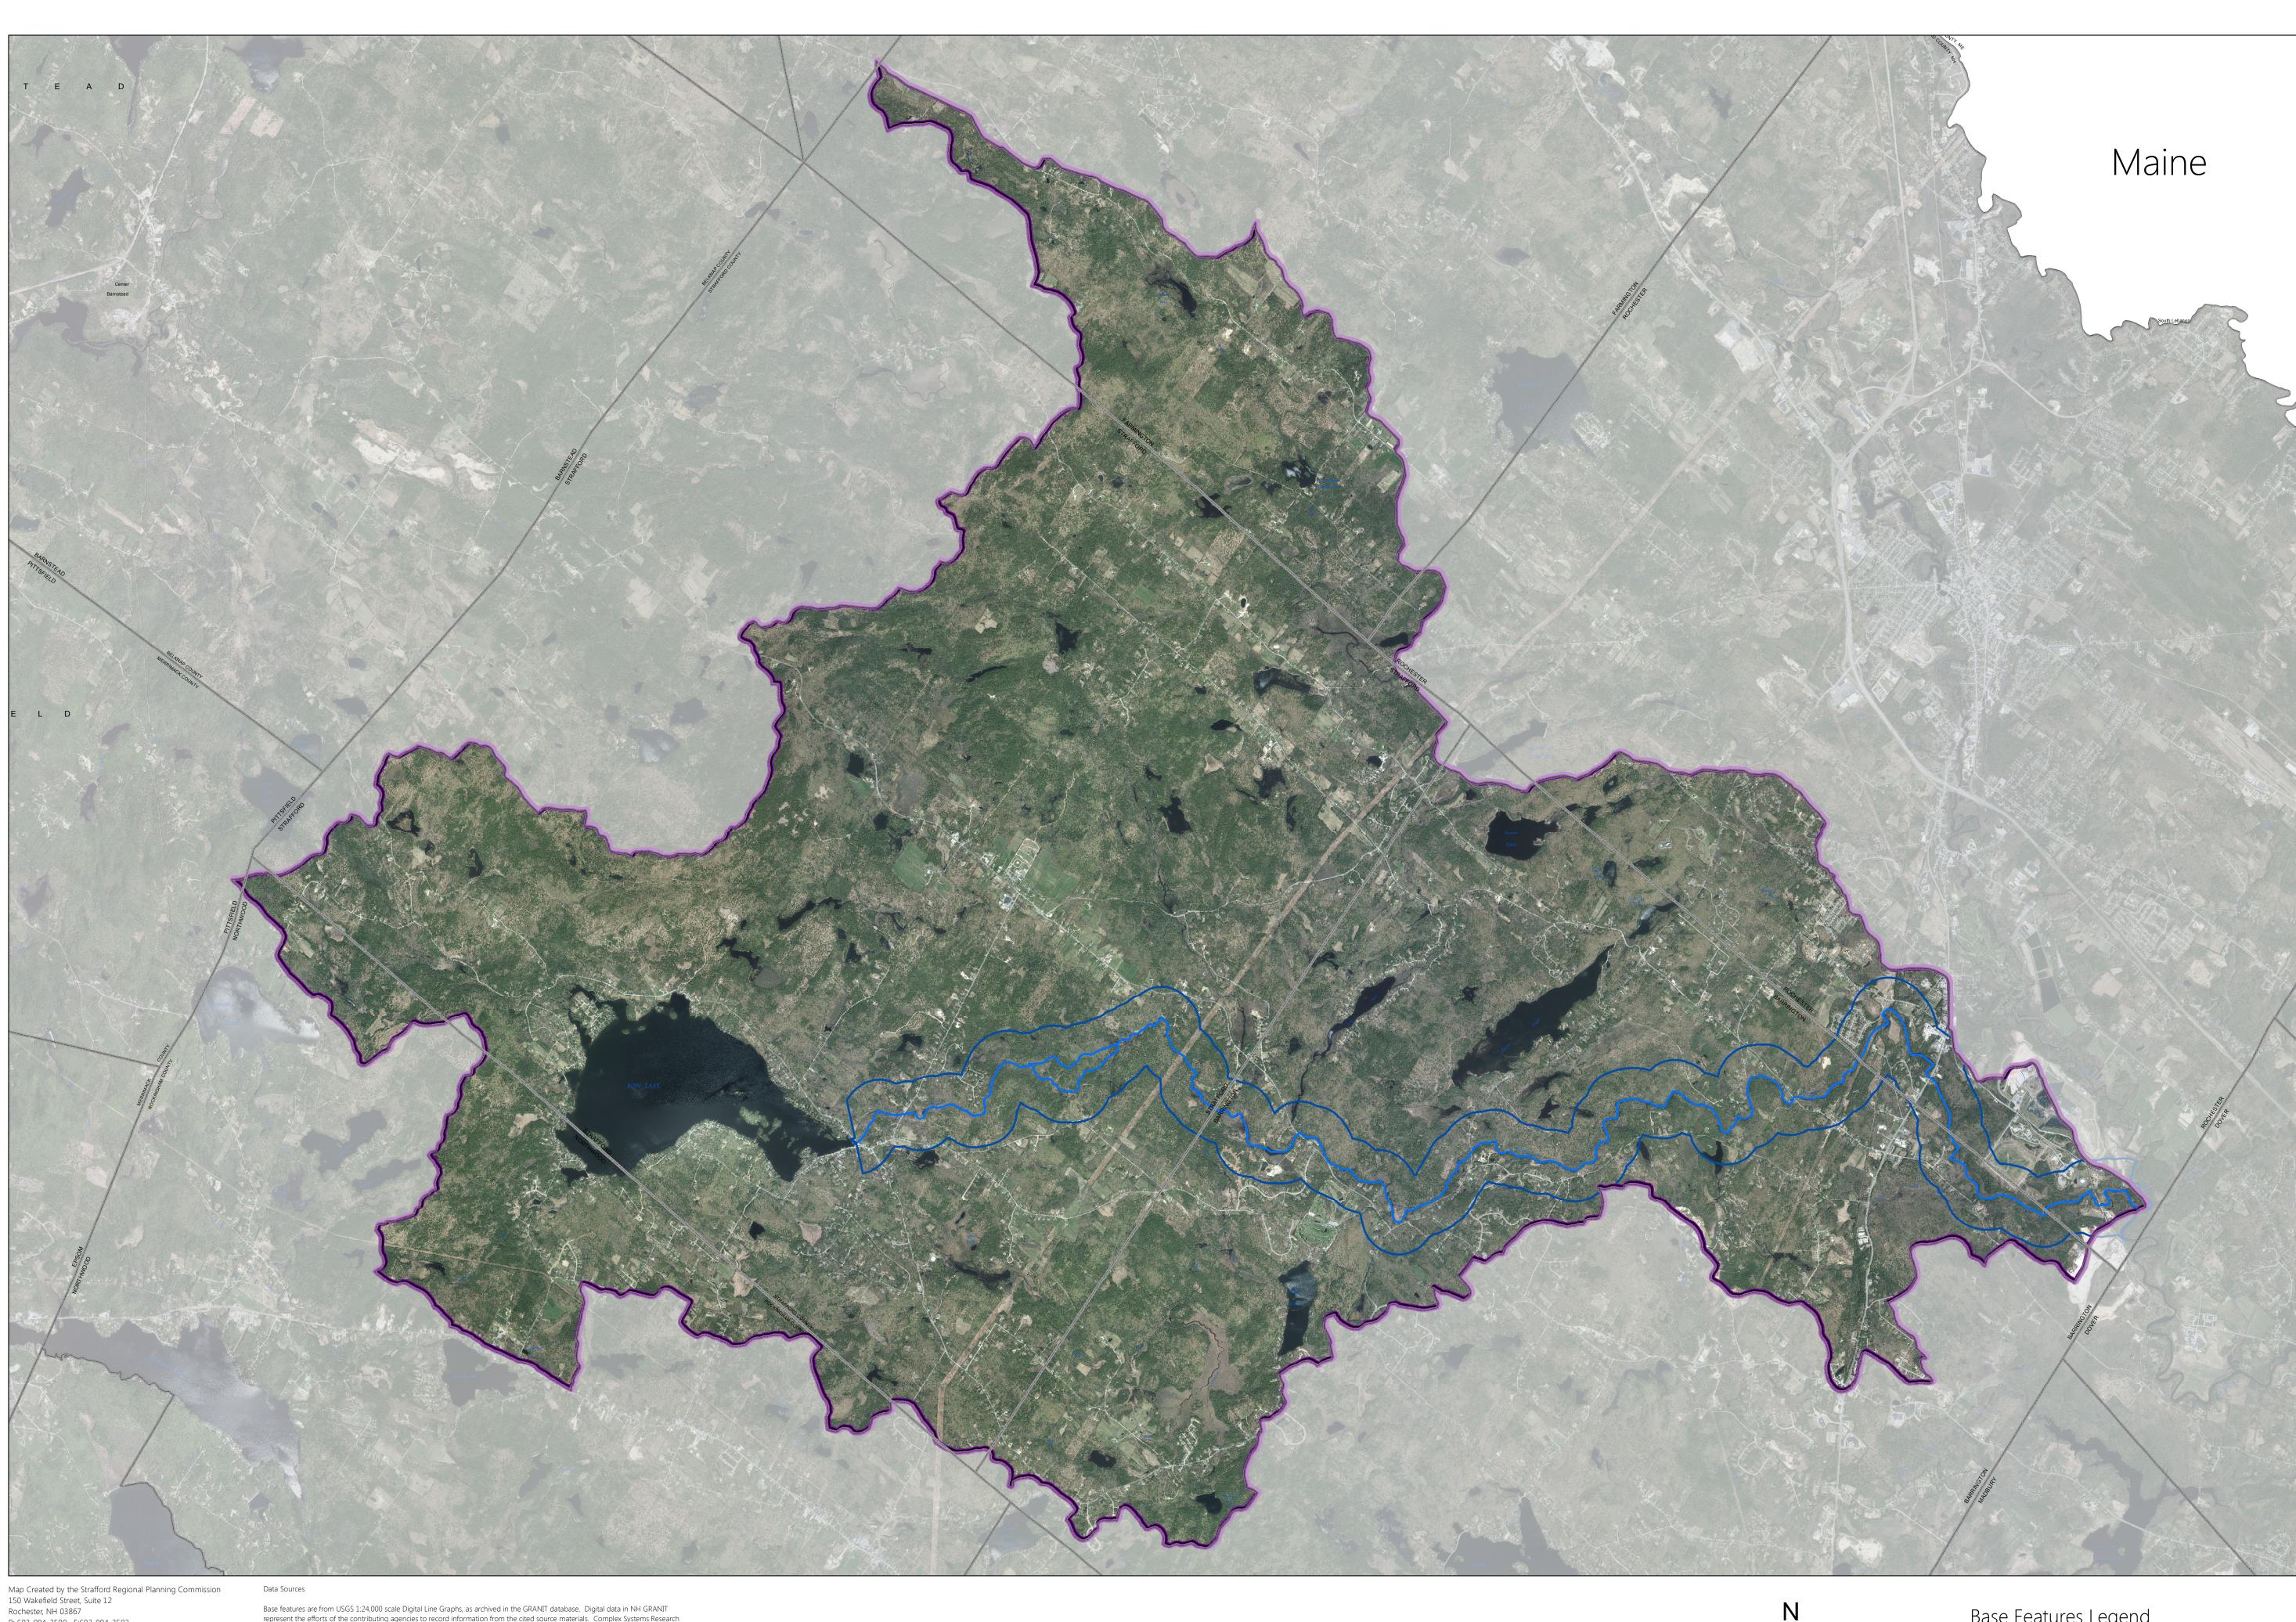

## Isinglass River Management Plan

## Figure 7b

Aerial

## Legend

Watershed Boundary Singlass River Corridor  $\sim\!\!\sim\!\!\sim$  Isinglass River

COMMISSION

Base Features Legend

👋 🧯 Wetlands

Municipal Boundary Road Type

State

------ River, Stream, Brook /// Local

150 Wakefield Street, Suite 12 Rochester, NH 03867 P: 603-994-3500 F:603-994-3502 Isinglass River Management Plan Path: M:\Region\MapRequests\IRLAC\2017\_RMP\_Updates\Maps\ Figure6\_Aerial\_24x36 Date/Author: September, 2017 / KAP Map should be used for planning purposes only.