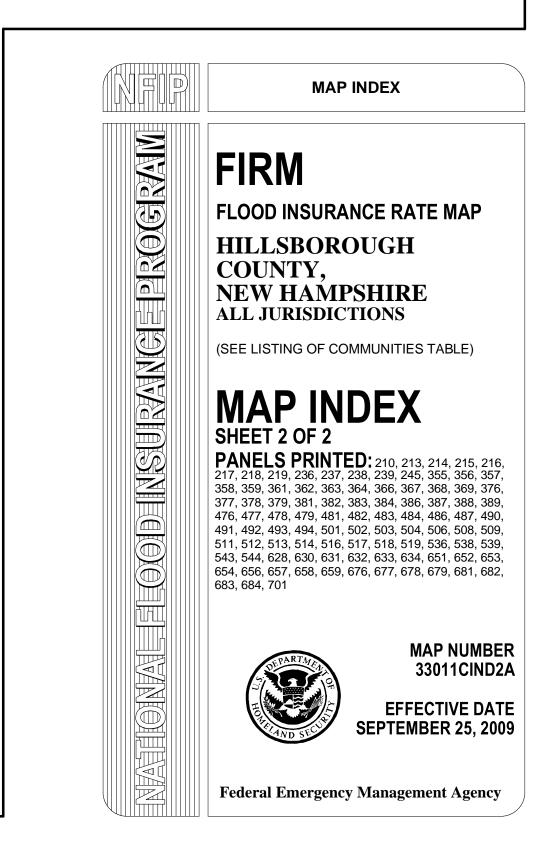

See Sheet 1 of 2 for MAP REPOSITORY LISTING

See Sheet 1 of 2 for LISTING OF COMMUNITIES

## NOTE TO USER

Future revisions to this FIRM Index will only be issued to communities that are located on FIRM panels being revised. This FIRM Index therefore remains valid for FIRM panels dated September 25, 2009 or earlier. Please refer to the "MOST RECENT FIRM PANEL DATE" column in the Listing of Communities table to determine the most recent FIRM Index date for each community.

## MAP DATES

This FIRM Index displays the map dates for each FIRM panel at the time that this Index was printed. Because this Index may not be distributed to unaffected communities in subsequent revisions, users may determine the most current map date for each FIRM panel by visiting the FEMA Map Service Center website at http://msc.fema.gov or by calling the Map Service Center at 1-800-358-9616.