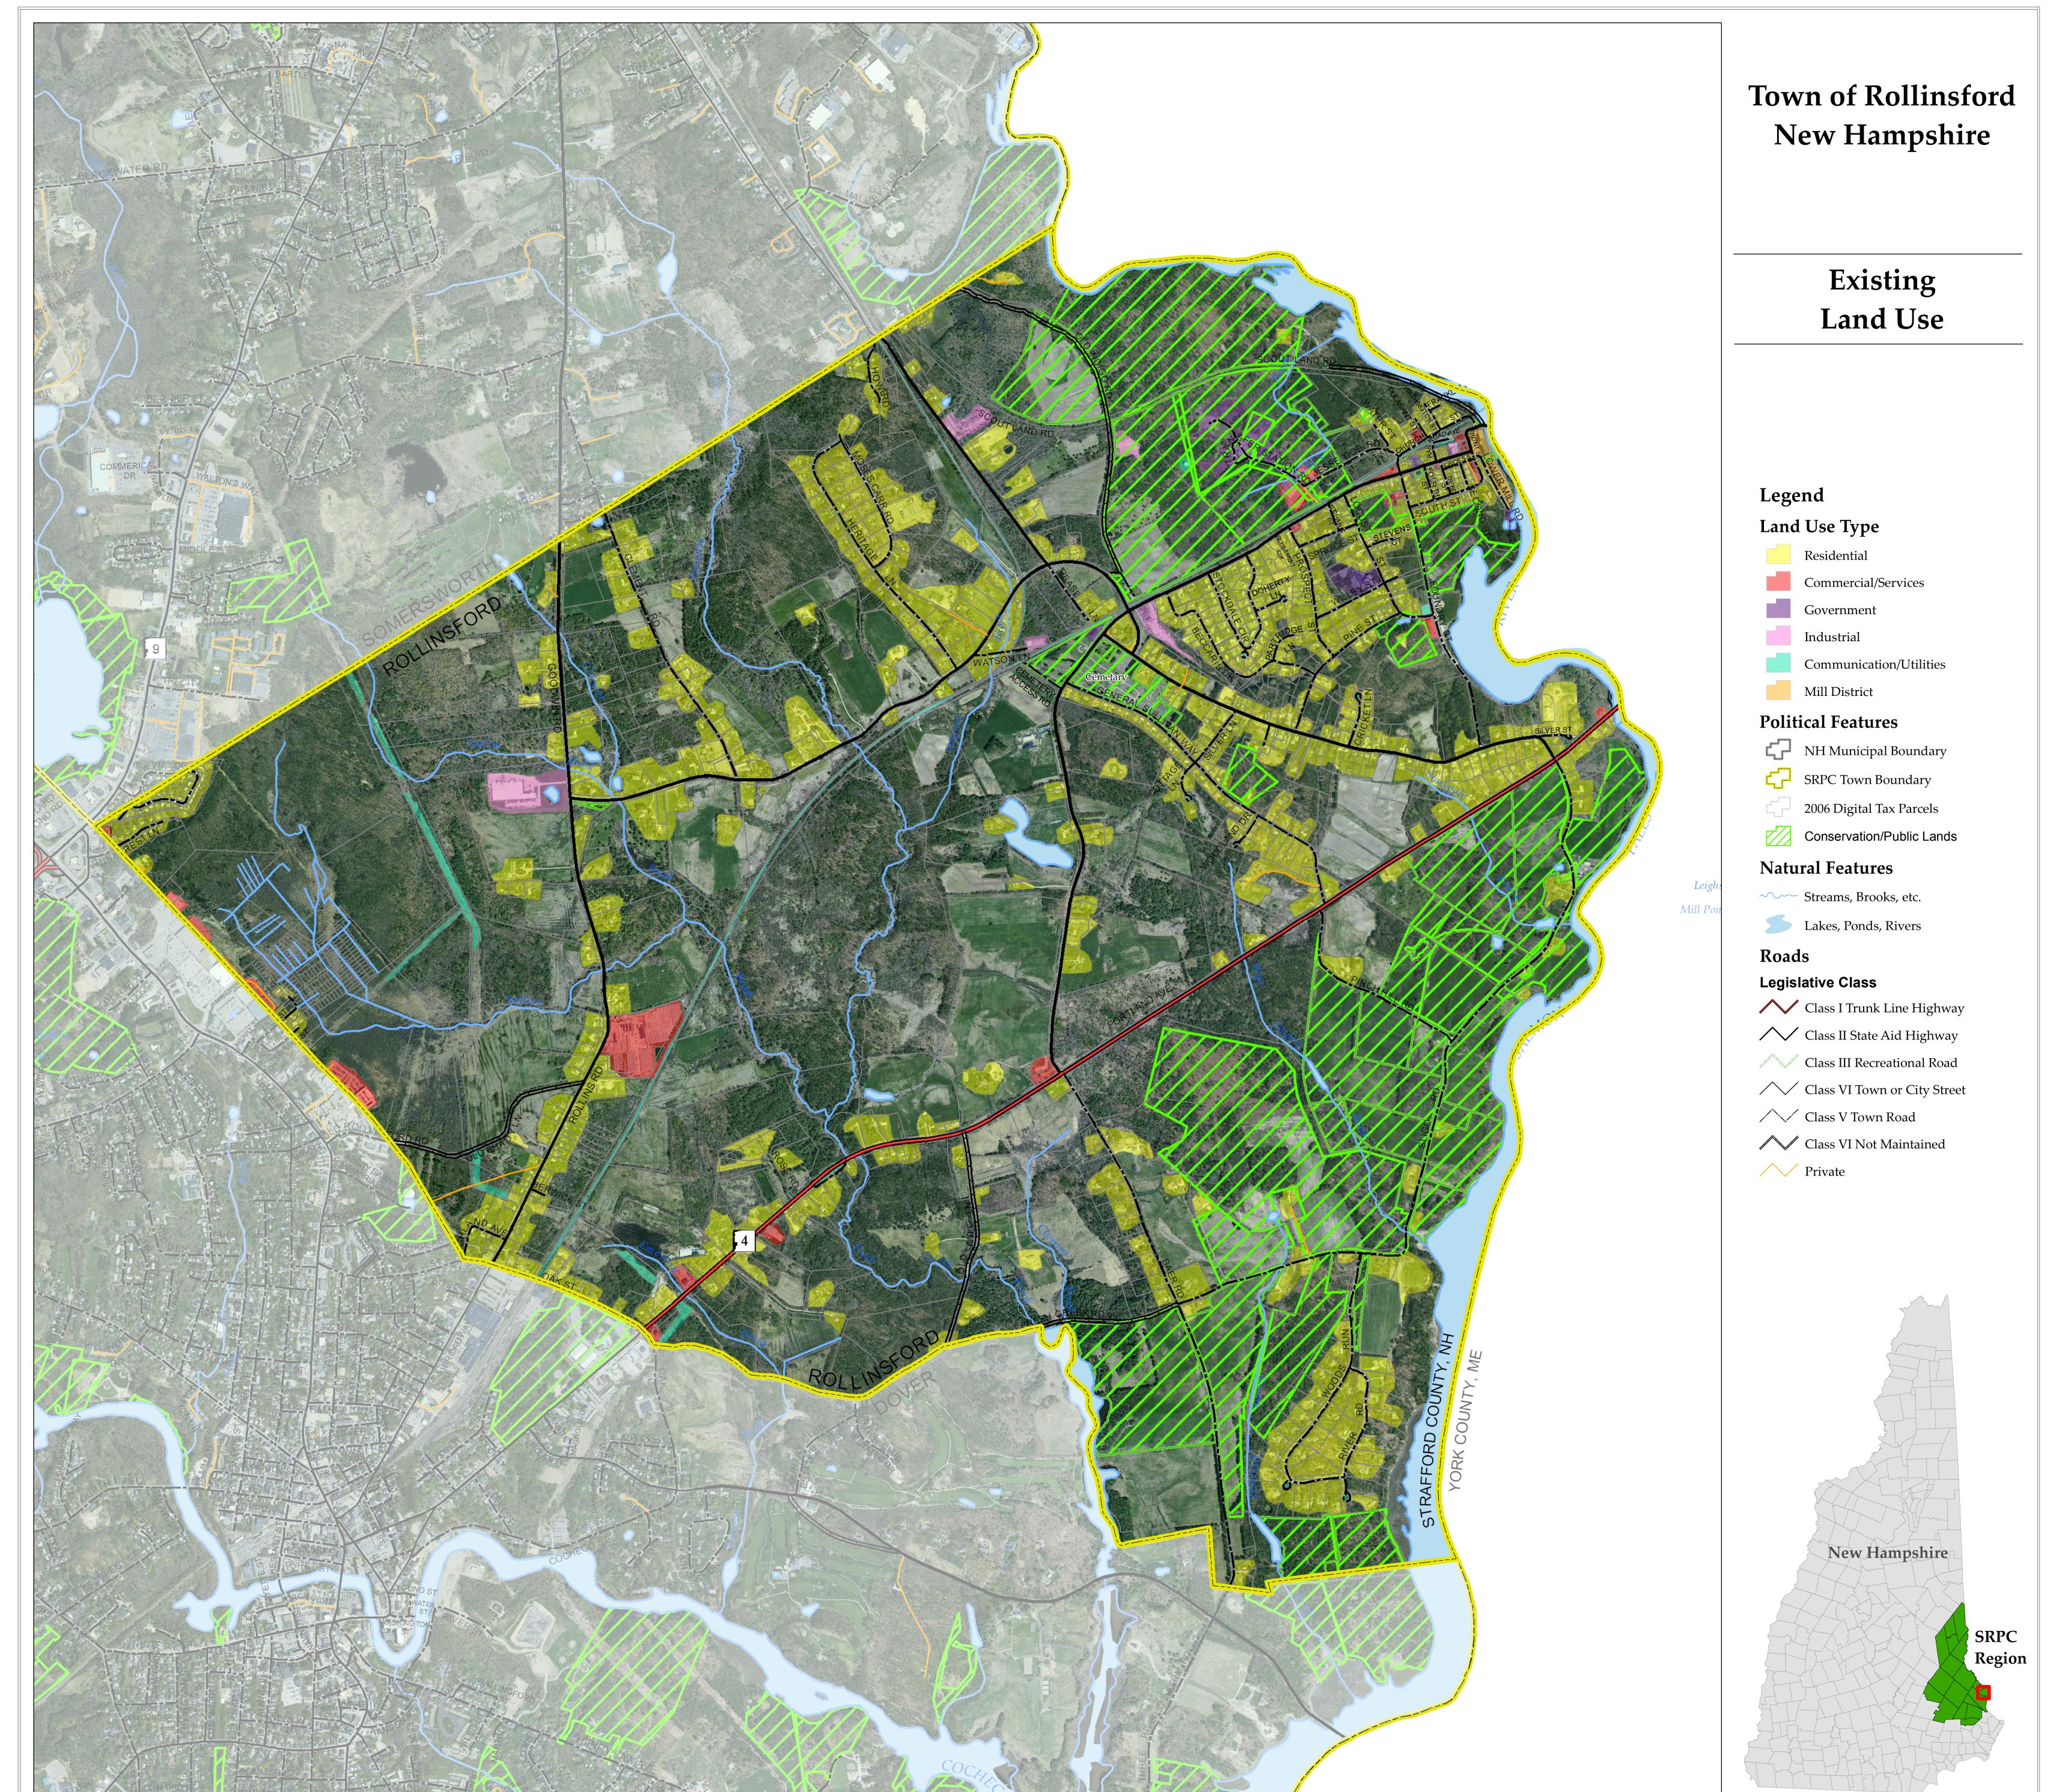

Prepared by *Strafford Regional Planning Commission* 2 Ridge Street, Suite 4, Dover, NH 03820 T: (603) 742-2523 F: (603) 742-7986 em: srpc@strafford.org Existing Land Use Date//Author: November 2009 // DC Print Date: February 18 2009 Path:G:\Region\Coastal\FY2010\Rollinsford\_land\_use\ExistingLandUse.mxd

Maps prepared by Strafford Regional Planning Commission are for planning purposed only.

Base features are from USGS 1:24,000 scale Digital Line Graphs, as archived in the GRANIT database. Digital data in NH GRANIT represent the efforts of the contributing agencies to record information from the cited source materials. ComplexSystems Research Center (CSRC), under contract to the Office of Energy & Planning (OEP), and in consultation with cooperating agencies, maintains a continuing program to identify and correct errors in these data. Neither OEP nor CSRC make any claim as to the validity or reliability or to any implied uses of these data.

Data Sources

Digital tax parcels taken from SRPC database. Data should be used for planning purposes only. Data was derived from various sources and were updated at different timeframes, with varying levels of accuracy.